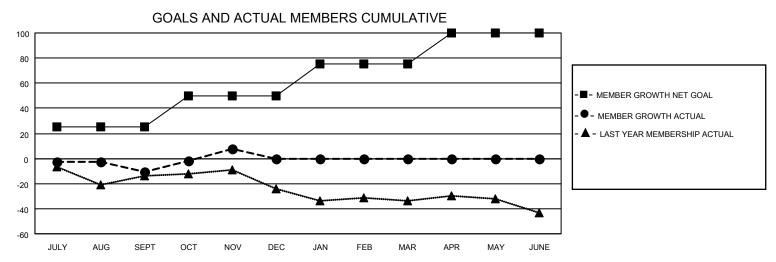

## MONTHLY MEMBERSHIP PROGRESS REPORT

| LOCATION MINNESOTA    |               |           | District 5M 4 |                       | Results as of: 11/30/2022 |                         |                                                    |
|-----------------------|---------------|-----------|---------------|-----------------------|---------------------------|-------------------------|----------------------------------------------------|
| Clubs                 |               |           |               | Members               |                           |                         |                                                    |
| RESULTS FOR 2022-2023 |               |           |               | RESULTS FOR 2022-2023 |                           |                         |                                                    |
| QUARTER               | NEW CLUB GOAL | NEW CLUBS | DROPPED CLUBS | QUARTER MEI           | MBER GROWTH NET<br>GOAL   | MEMBER GROWTH<br>ACTUAL | DROPPED<br>MEMBERS ACTUAL<br>(including transfers) |
| JULY/AUG/SEPT         | 0             | 0         | 1             | JULY/AUG/SEPT         | 25                        | 26                      | 36                                                 |
| OCT/NOV/DEC           | 0             | 0         | 0             | OCT/NOV/DEC           | 25                        | 31                      | 12                                                 |
| JAN/FEB/MAR           | 1             | 0         | 0             | JAN/FEB/MAR           | 25                        | 0                       | 0                                                  |
| APR/MAY/JUNE          | 0             | 0         | 0             | APR/MAY/JUNE          | 25                        | 0                       | 0                                                  |
|                       | GOALS         | AND ACTUA | L NEW CLUBS C | UMULATIVE             |                           |                         |                                                    |
| 1                     |               |           | <del>-</del>  | <del> </del>          |                           |                         |                                                    |
|                       |               |           | /             |                       |                           |                         |                                                    |
| 0.8                   |               |           |               |                       |                           |                         |                                                    |